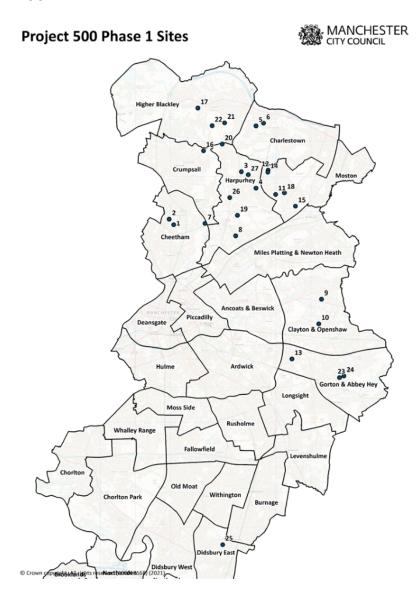

## Appendix 2- Sites Location Plan

| Ref | Site                               | Ref | Site                           |
|-----|------------------------------------|-----|--------------------------------|
| 1   | Heatherdale Drive & Tamerton Drive | 15  | Egbert St / Faversham St       |
| 2   | Alderford Parade                   | 16  | Parkhill Avenue / Delauneys Rd |
| 3   | Parkmount Road                     | 17  | Longhurst Rd                   |
| 4   | Jonas Street (Princedom Street)    | 18  | Kenyon Lane                    |
| 5   | Whitemoss Road                     | 19  | Lathbury Road                  |
| 6   | Whitemoss Day Centre               | 20  | Old Market St / Domett St      |
| 7   | Queens Road                        | 21  | Jurby Avenue                   |
| 8   | Palgrave Avenue                    | 22  | Plant Hill Police Station      |
| 9   | Canberra Street                    | 23  | Cross Lane Sites               |
| 10  | Brigham Street                     | 24  | Varey Street                   |
| 11  | Audrey Street                      | 25  | Minden Close                   |
| 12  | Winston Rd                         | 26  | Pleasant St / Rochdale Rd      |
| 13  | Blackwin Street                    | 27  | Beverley Street                |
| 14  | Hodge Street                       |     |                                |